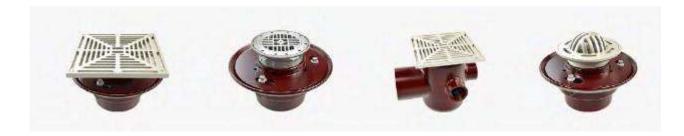

# ROOF DRAINS, FLOOR DRAINS & CLEANOUTS

Saudi Cast has a wide range of roof drains, floor drains, area drains and cleanouts made in a variety of metals and grades such as grey cast iron, ductile iron, stainless steel, aluminium and nickel bronze.

Saudi cast products are designed considering the harsh climate and weather conditions of the region. Powder coating is applied to product against the severe climate conditions in accordance with local and international standards and specifications.

## **ROOF DRAINS**

## **FLOOR DRAINS**

## **CLEANOUTS**