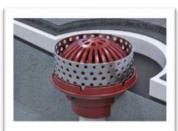

# ROOF DRAINS, FLOOR DRAINS & CLEANOUTS

Saudi Cast has a wide range of roof drains, floor drains, area drains and cleanouts made in a variety of metals and grades such as grey cast iron, ductile iron, stainless steel, aluminium and nickel bronze.

## **ROOF DRAINS**