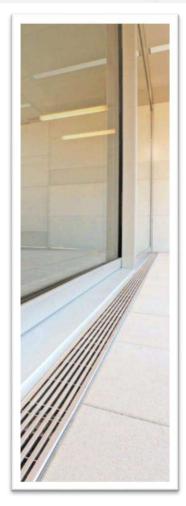

# ROOF DRAINS, FLOOR DRAINS & CLEANOUTS

Saudi Cast has a wide range of roof drains, floor drains, area drains and cleanouts made in a variety of metals and grades such as grey cast iron, ductile iron, stainless steel, aluminium and nickel bronze.

Saudi cast products are designed considering the harsh climate and weather conditions of the region. Powder coating is applied to product against the severe climate conditions in accordance with local and international standards and specifications.

## **ROOF DRAINS**

## **FLOOR DRAINS**

## **CLEANOUTS**