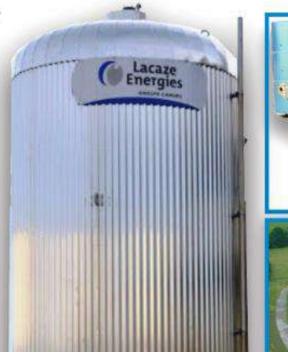

## LACAZE ENERGIES

## FOR CENTRAL WATER HEATERS

Lacaze Energies is one of the subsidiaries of Groupe Cahors. Specialist in the field of domestic hot water production, hot water for heating as well as chilled water storage, Lacaze Energies benefits from the combined experience of an industrial group.

#### **CENTRAL ELECTRIC WATER HEATERS**

**CAPACITY:** 300L TO 1,30,000L

**OPERATING PRESSURE:** 6 Bar to 15 Bar

STORAGE VESSEL: Mild Steel Glass Lined, SS316L/Ti, Duplex Stainless Steel

**HEATING ELEMENT:** Available in Incoloy & Ceramic Material

**CONTROL PANEL:** IP55 protection in option standard & PLC

ACCESSORIES: Automatic Air Vent, Safety Valve, Dial Thermometer, Pressure

Gauge, Check Valve, Drain Valve

Tanks are designed and manufactured based on CODAP regulations more than 60 years of experience in the tank manufacturing industry.