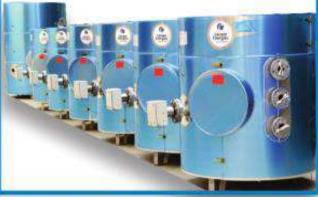

## LACAZE ENERGIES

## FOR CENTRAL WATER HEATERS

Lacaze Energies is one of the subsidiaries of Groupe Cahors. Specialist in the field of domestic hot water production, hot water for heating as well as chilled water storage, Lacaze Energies benefits from the combined experience of an industrial group.

#### **CENTRAL ELECTRIC WATER HEATERS**

**CAPACITY:** 300L TO 1,30,000L

**OPERATING PRESSURE:** 6 Bar to 15 Bar

STORAGE VESSEL: Mild Steel Glass Lined, SS316L/Ti, Duplex Stainless Steel

**HEATING ELEMENT:** Available in Incoloy & Ceramic Material

**CONTROL PANEL:** IP55 protection in option standard & PLC

ACCESSORIES: Automatic Air Vent, Safety Valve, Dial Thermometer, Pressure

Gauge, Check Valve, Drain Valve

Tanks are designed and manufactured based on CODAP regulations more than 60 years of experience in the tank manufacturing industry.