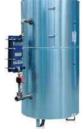

## FOR CENTRAL WATER HEATERS

Lacaze Energies is one of the subsidiaries of Groupe Cahors. Specialist in the field of domestic hot water production, hot water for heating as well as chilled water storage, Lacaze Energies benefits from the combined experience of an industrial group.

#### **CENTRAL ELECTRIC WATER HEATERS**

**CAPACITY:** 300L TO 1,30,000L

**OPERATING PRESSURE:** 6 Bar to 15 Bar

STORAGE VESSEL: Mild Steel Glass Lined, SS316L/Ti, Duplex Stainless Steel

**HEATING ELEMENT:** Available in Incoloy & Ceramic Material

**CONTROL PANEL:** IP55 protection in option standard & PLC

ACCESSORIES: Automatic Air Vent, Safety Valve, Dial Thermometer, Pressure

Gauge, Check Valve, Drain Valve

Tanks are designed and manufactured based on CODAP regulations more than 60 years of experience in the tank manufacturing industry.