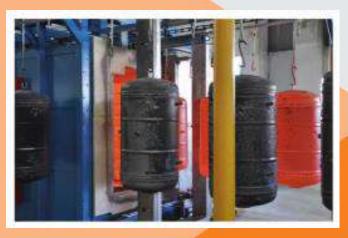

#### **CENTRAL ELECTRIC WATER HEATERS**

**CAPACITY:** 300L TO 1,30,000L

**OPERATING PRESSURE:** 6 Bar to 15 Bar

STORAGE VESSEL: Mild Steel Glass Lined, SS316L/Ti, Duplex Stainless Steel

**HEATING ELEMENT:** Available in Incoloy & Ceramic Material

**CONTROL PANEL:** IP55 protection in option standard & PLC

ACCESSORIES: Automatic Air Vent, Safety Valve, Dial Thermometer, Pressure

Gauge, Check Valve, Drain Valve

Tanks are designed and manufactured based on CODAP regulations more than 60 years of experience in the tank manufacturing industry.