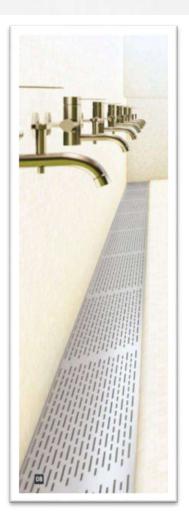

# QATAR GRATINGS AND ROAD BARRIERS WLL W/T LICHTGITTER

#### FOR GRATINGS AND INDUSTRIAL FLOOR COVERINGS

**LICHTGITTER Manufactures**— Gratings made of steel, gratings made of stainless steel, gratings made of Aluminium, GRP-gratings, gratings for sun protection, gratings for coverings, perforated metal planks, pressure-locked gratings, forge-welded gratings