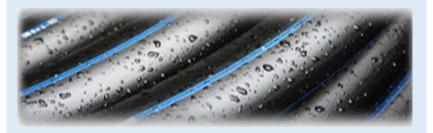

## PIPELIFE

### for CHEMICAL DRAINAGE PIPING

#### **ABOUT THE COMPANY**

3-LAYER CHEMICAL DRAINAGE PIPING SYSTEM FOR INDUSTRIAL & CHEMICAL WASTE WATER SYSTEM

APPROVED BY MINISTRY OF HEALTH,

KUWAIT FOR ALL HOSPITAL PROJECTS

#### **EXCELLENT CHARACTERISTICS**

- ✓ High surface Strength
- √ High stiffness
- ✓ Excellent recovery
- √ High resistance to stress cracks
- √ High temperature resistance
- √ High chemical resistance
- √ No physiological hazards
- ♣ Complete range of Pipes and fittings- DN150 to DN500
- ♣ Chemical resistance/Temp resistance in accordance with ISO/TR 10358: 1993