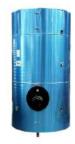

## FOR CENTRAL WATER HEATERS

Lacaze Energies is one of the subsidiaries of Groupe Cahors. Specialist in the field of domestic hot water production, hot water for heating as well as chilled water storage, Lacaze Energies benefits from the combined experience of an industrial group.

#### **CENTRAL ELECTRIC WATER HEATERS**

**CAPACITY:** 300L TO 1,30,000L

**OPERATING PRESSURE:** 6 Bar to 15 Bar

STORAGE VESSEL: Mild Steel Glass Lined, SS316L/Ti, Duplex Stainless Steel

**HEATING ELEMENT:** Available in Incoloy & Ceramic Material

**CONTROL PANEL:** IP55 protection in option standard & PLC

ACCESSORIES: Automatic Air Vent, Safety Valve, Dial Thermometer, Pressure

Gauge, Check Valve, Drain Valve

Tanks are designed and manufactured based on CODAP regulations more than 60 years of experience in the tank manufacturing industry.