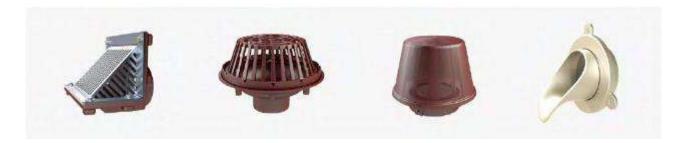

# ROOF DRAINS, FLOOR DRAINS & CLEANOUTS

Saudi Cast has a wide range of roof drains, floor drains, area drains and cleanouts made in a variety of metals and grades such as grey cast iron, ductile iron, stainless steel, aluminium and nickel bronze.

Saudi cast products are designed considering the harsh climate and weather conditions of the region. Powder coating is applied to product against the severe climate conditions in accordance with local and international standards and specifications.

## **ROOF DRAINS**

## **FLOOR DRAINS**

## **CLEANOUTS**